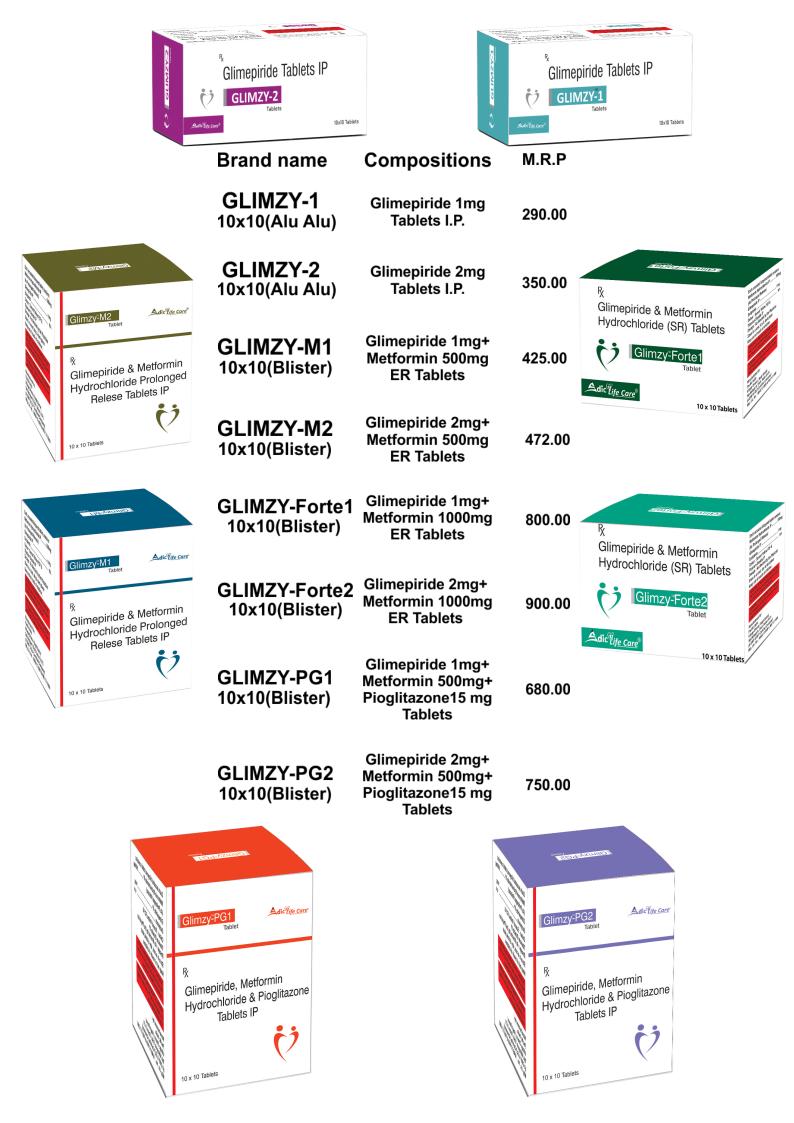

ilnidipine & Telmisartan Tablets            |
| KODITEL80-H                                            |                                                                                    |                                      | 10 x 10 Tablets                                                   |
| R<br>Telmisartan &<br>Hydrochlorothiazide Tablets I.P. | KODITEL-H     Registration &     Telmisartan &     Hydrochlorothiazide Tablets I.F | dic <sup>°</sup> Lif <u>e Care</u> ° |                                                                   |
|                                                        | 10 x 10 Tablets                                                                    |                                      |                                                                   |







**ZYLIG GROUP OF COMPANIES** plot number 1, Nanhera Road, Ambala Cantt Vill. Upper Moginand, Nahan Road, Kala Amb



+91-8059417744 www.kerwinformulations.com www.zyliglifesciences.com