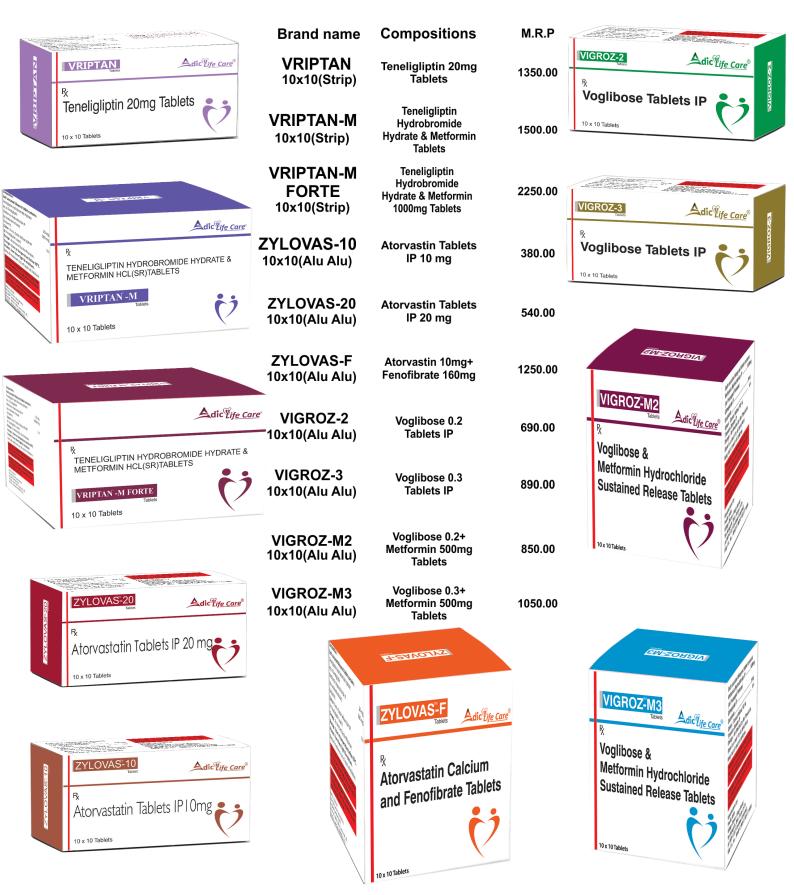

dipine & Telmisartan Tablets            |
| KODITEL80-H                                            |                                                                                    |                                      | 10 x 10 Tablets                                                   |
| R<br>Telmisartan &<br>Hydrochlorothiazide Tablets I.P. | KODITEL-H     Registration &     Telmisartan &     Hydrochlorothiazide Tablets I.F | dic <sup>°</sup> Lif <u>e Care</u> ° |                                                                   |
|                                                        | 10 x 10 Tablets                                                                    |                                      |                                                                   |







**ZYLIG GROUP OF COMPANIES** plot number 1, Nanhera Road, Ambala Cantt Vill. Upper Moginand, Nahan Road, Kala Amb



+91-8059417744 www.kerwinformulations.com www.zyliglifesciences.com