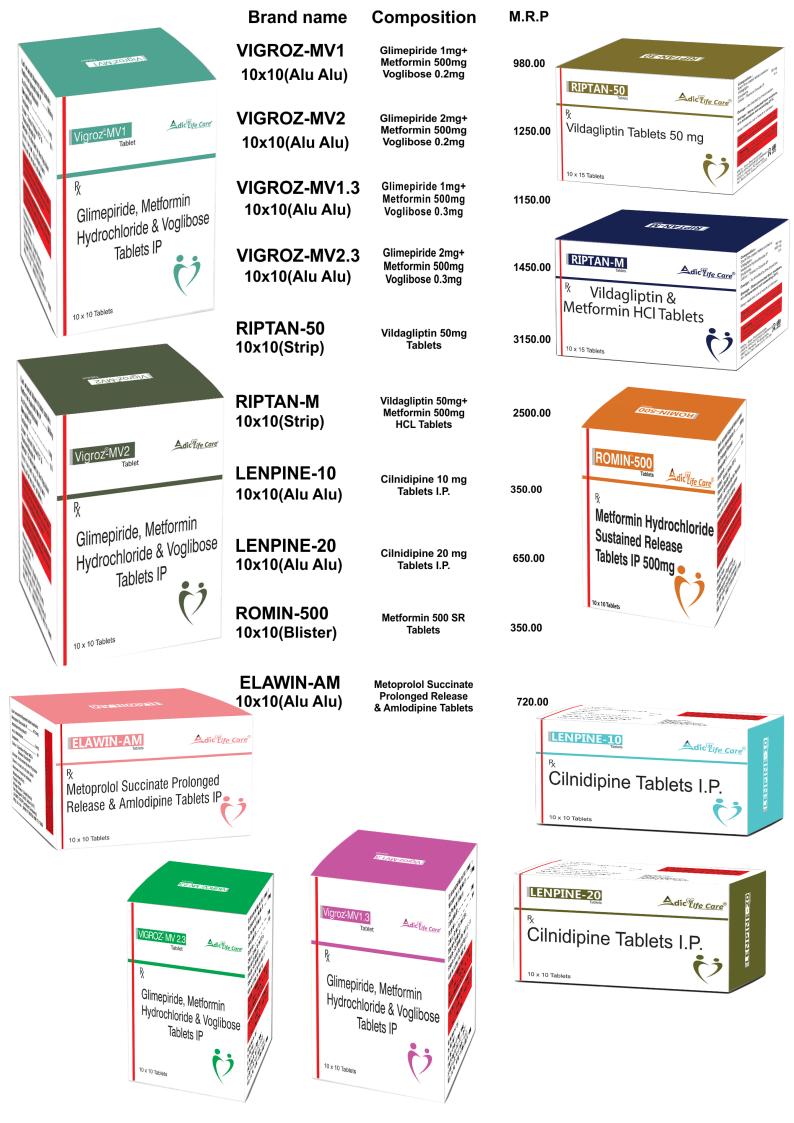

nidipine & Telmisartan Tablets            |
| KODITEL80-H                                            |                                                                                    |                                      | 10 x 10 Tablets                                                   |
| R<br>Telmisartan &<br>Hydrochlorothiazide Tablets I.P. | KODITEL-H     Registration &     Telmisartan &     Hydrochlorothiazide Tablets I.F | dic <sup>°</sup> Lif <u>e Care</u> ° |                                                                   |
|                                                        | 10 x 10 Tablets                                                                    |                                      |                                                                   |







**ZYLIG GROUP OF COMPANIES** plot number 1, Nanhera Road, Ambala Cantt Vill. Upper Moginand, Nahan Road, Kala Amb



+91-8059417744 www.kerwinformulations.com www.zyliglifesciences.com